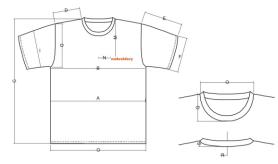

## **Production drawings**

- Add dimensions and labels for integration into size specifications
- Add actual measurements when working in scale
- Faster preparation of size specifications to give you more time to concentrate on your design work
- Fully integrated with SPEED STEP PDM®
- Text functions including "Stamps" (Checked, Invoiced, etc.)

| Pos. | Description                        | Sample Size 38 |
|------|------------------------------------|----------------|
| А    | 1/2 waist                          | 46 cm          |
| В    | 1/2 chest                          | 46 cm          |
| С    | length                             | 60 cm          |
| D    | shoulder length                    | 11 cm          |
| Е    | sleeve length                      | 15 cm          |
| F    | 1/2 cuff opening                   | 10 cm          |
| G    | armhole straight                   | 22 cm          |
| Ι    | 1/2 upperarm width                 | 19 cm          |
| М    | embroidery position                | 20 cm          |
| Ν    | embroidery length                  | 10 cm          |
| 0    | 1/2 neckwidth fr. HPS to HPS       | 12 cm          |
| Q    | depth of neck front fr. HPS to HPS | 7 cm           |
| R    | depth of neck back fr. HPS to HPS  | 1,5 cm         |
| S    | binding height c.b.                | 2 cm           |