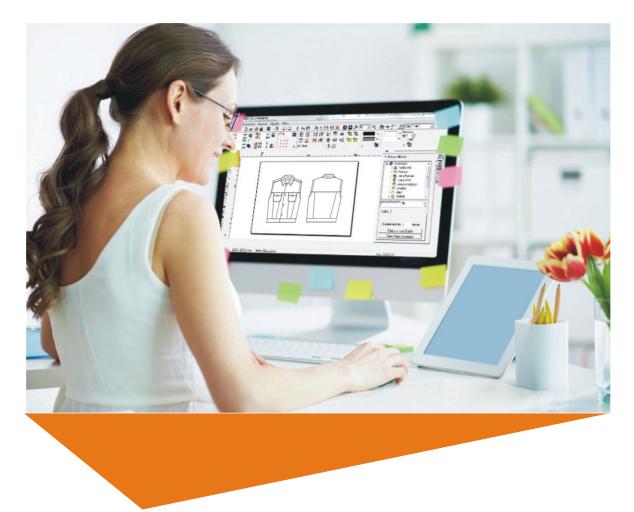

**SPEED STEP Sketch**® developed by Speed Step's team of stylists and software engineers, is the first 100% vector drawing software designed specifically to fit the work flow requirements of the garment industry. Its powerful drawing tools, library functions and well organized interface allow you to quickly and accurately create new styles, or modify and reuse existing drawings. This eliminates the need to copy or redraw your sketches and technical drawings again and again. You can add dimensions with tables to your drawing which relate to the size specification for the garment. When you are working in scale you can automatically add the measurements directly to your drawing. If you are using **SPEED STEP Sketch**® in conjunction with **SPEED STEP PDM**®. Our own products data management software, you can even integrate production instructions and costing information.

## **Creating and modifying drawings**

- Powerful and easy to use vector drawing tools
- Drawing lines and curves without interrupting your work
- Adjustable attributes of drawing like line weight, filling color, filling pattern and changing colors
- Special Drawings like mirrored drawing or drawing on masters
- Creating stitch lines, zippers and button facing
- Unique zooming functions with overview window
- Create drawings true to scale
- Twain scanner interface
- Function for transforming pixel graphics to vector graphics