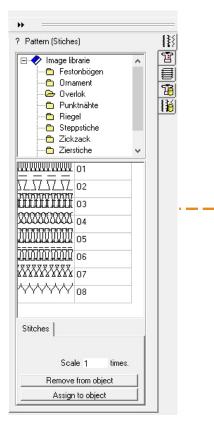

## Style and object libraries

- Easy to use filing system for handling objects and elements based on the Microsoft Office standard
- Create your own style and object libraries
- Integrated libraries for stitches and zippers