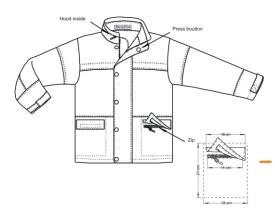

## **Production drawings**

- Add dimensions and labels for integration into size specifications
- Add actual measurements when working in scale
- Faster preparation of size specifications to give you more time to concentrate on your design work
- Fully integrated with SPEED STEP PDM®
- Text functions including "Stamps" (Checked, Invoiced, etc.)