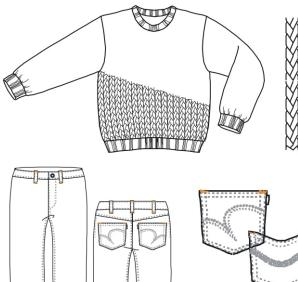

## **Creating and modifying drawings**

- Powerful and easy to use vector drawing tools
- Drawing lines and curves without interrupting your work
- Adjustable attributes of drawing like line weight, filling color, filling pattern and changing colors
- Special Drawings like mirrored drawing or drawing on masters
- Creating stitch lines, zippers and button facing
- Unique zooming functions with overview window
- Create drawings true to scale
- Twain scanner interface
- Function for transforming pixel graphics to vector graphics

## **Production drawings**

- Add dimensions and labels for integration into size specifications
- Add actual measurements when working in scale
- Faster preparation of size specifications to give you more time to concentrate on your design work
- Fully integrated with SPEED STEP PDM®
- Text functions including "Stamps" (Checked, Invoiced, etc.)

## Style and object libraries

- Easy to use filing system for handling objects and elements based on the Microsoft Office standard
- Create your own style and object libraries
- Integrated libraries for stitches and zippers