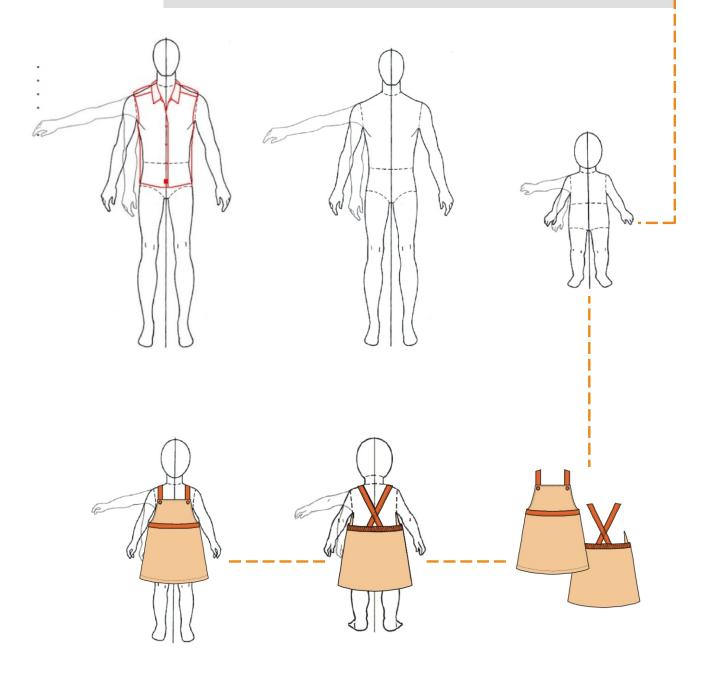

## **Creating and modifying drawings**

- Powerful and easy to use vector drawing tools
- Drawing lines and curves without interrupting your work
- Adjustable attributes of drawing like line weight, filling color, filling pattern and changing colors
- Special Drawings like mirrored drawing or drawing on masters
- Creating stitch lines, zippers and button facing
- Unique zooming functions with overview window
- Create drawings true to scale
- Twain scanner interface
- Function for transforming pixel graphics to vector graphics

## Style and object libraries

- Easy to use filing system for handling objects and elements based on the Microsoft Office standard
- Create your own style and object libraries
- Integrated libraries for stitches and zippers